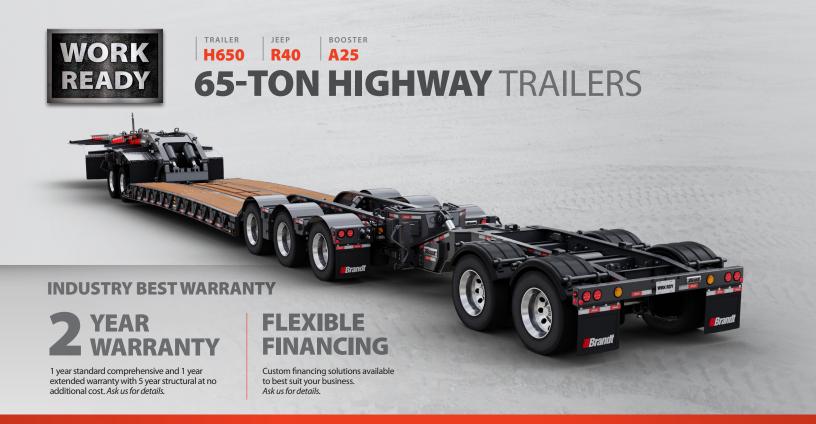

## Heavyweight Champ.

Tackle the long haul with less effort. The H650 65-ton 10 axle heavy haul trailer from Brandt is built for efficient operation to make your toughest tasks easier than ever before. And it's backed by our unmatched customer service and support to help you make the most of every mile.

### 1 Easier to Own

This trailer is backed by the best support in the business to make ownership stress-free:

- Flexible purchasing options include rentals, rental purchasing, leasing, and conventional financing.
- Brandt's advanced paint protection looks better, lasts longer, and inhibits corrosion for longer trailer life and increased resale value.
- Reliable design and long-lasting components reduce total cost of ownership.

### **2** Easier to Operate

You work hard and we know it, so we optimized the H650 for efficient operation:

- Simple, robust gooseneck connection gets you back on the road faster, even in rough terrain.
- Five-position ride height valve is standard equipment and makes it quick to adapt these trailers to suit any road conditions.
- Patented auto-shim technology delivers the industry's fastest setup times, eliminating the need to ever shim your booster again.

### 3 Safer

Safety is critical on the jobsite, so the H650 is designed with key features to maximize operator protection:

- Extra-stroke shim legs eliminate pinch points, allowing shims to be safely added or removed while allowing unlimited deck-height positions.
- Rugged, built-in lift points on the end ramps ensure risk-free ramp removal.
- Remotely mounted air-tank drain-valves make maintenance safer and faster.