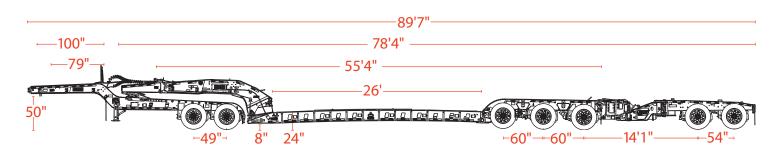

|                                        |  |
| Cash                                                 | 0                                      |  |
| Rent or Lease*                                       | 0                                      |  |
| Low Rate Lease*                                      | 0                                      |  |
| PEACE OF MIND - WARRANTY                             |                                        |  |
| 1 Year - Comprehensive Bumper to Bumper              | •                                      |  |
| 2 Year - Comprehensive Bumper to Bumper              | 0                                      |  |
| 3 Year - Comprehensive Bumper to Bumper              | 0                                      |  |

# HEAVY HAUL TRAILER DIMENSIONS



## **FEATURES**

#### Low-profile Gooseneck

Delivers more space for maximum payload and optimized mounting for air and electrical connections. Simple, mechanical connection is more robust and easily connects to the trailer on uneven ground.

#### **Abrasion-resistant Paint**

Maximizes trailer life and resale value with the industry's most durable powder-coat finish.

#### 14 HP EFI Engine

Delivers 57% faster flow-rate than the competition while maintaining maximum lift capacity. Save time and money with faster starts, reduced downtime, and better fuel economy.

#### **Purpose-built Cylinders**

Includes rod protectors as standard equipment for maximum durability.

#### Longer Standard Knuckle Trough

Allows your excavator to sit 5" lower and could save you an over-height permit.

####