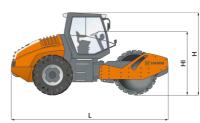

| <u> </u> | Machine dimensions        |    |      |
|----------|---------------------------|----|------|
|          | Total length (L)          | mm | 5850 |
|          | Width (B)                 | mm | 2284 |
|          | Total height (H)          | mm | 2960 |
|          | Drum width (X)            | mm | 2140 |
|          | Height loading, min. (Hl) | mm | 2308 |