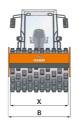

| <u> </u> | Machine dimensions        |    |      |
|----------|---------------------------|----|------|
|          | Total length (L)          | mm | 5850 |
|          | Width (B)                 | mm | 2284 |
|          | Total height (H)          | mm | 2960 |
|          | Drum width (X)            | mm | 2140 |
|          | Height loading, min. (Hl) | mm | 2308 |