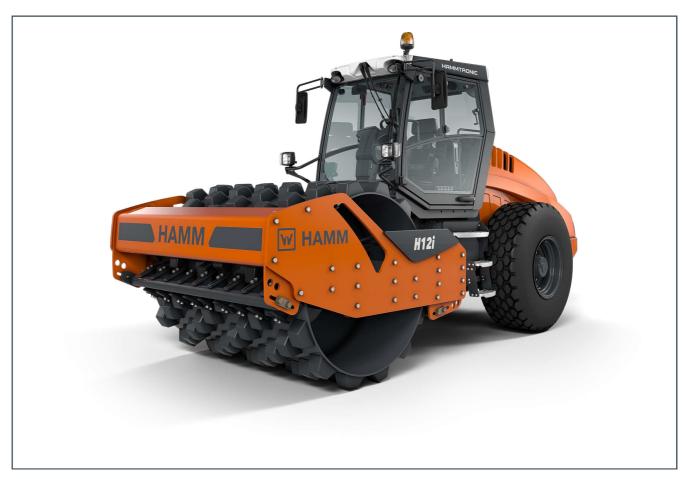

# H 12i P

Compactor with padfoot drum
Compactors Series H / Series H235

## **HIGHLIGHTS H**

- 3-point articulation for outstanding traction and off-road mobility
- > Operating concept Easy Drive
- > Electronic machine management Hammtronic
- > Excellent view of the machine and the construction site
- High compaction performance thanks to high line load and big amplitudes