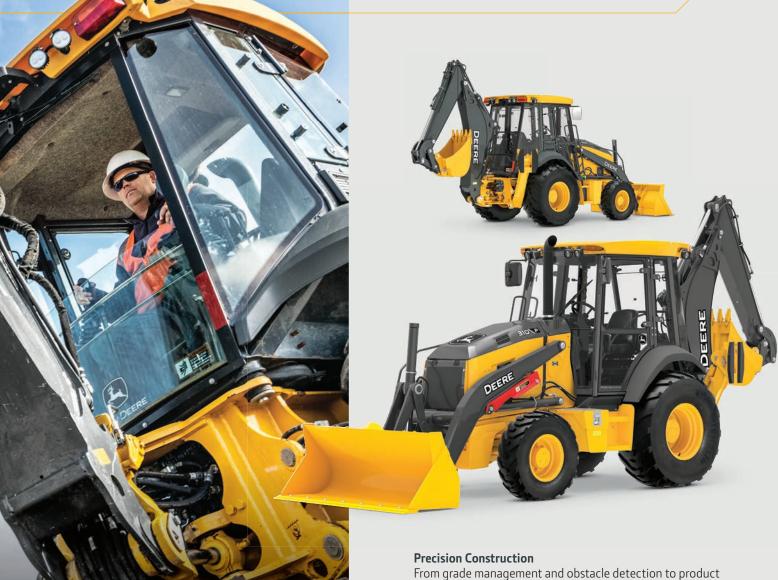

When owners and operators just like you — the people who know what customers need for their operations to succeed — weighed in on our latest backhoe loaders, we heeded the real-world feedback. You asked for one machine that capably completes the work of two. A powerful overachiever with outstanding loader performance, backhoe capability, and multifunction versatility. And packed with productivity-elevating options to match the application. Meet the 310 P-Tier Backhoe Loader, a standout multitasker ready to run — and get more done — in any corner of the working world.

From grade management and obstacle detection to product automation features and jobsite intelligence, this suite of construction technology delivers productivity solutions to help you get more done, more efficiently.