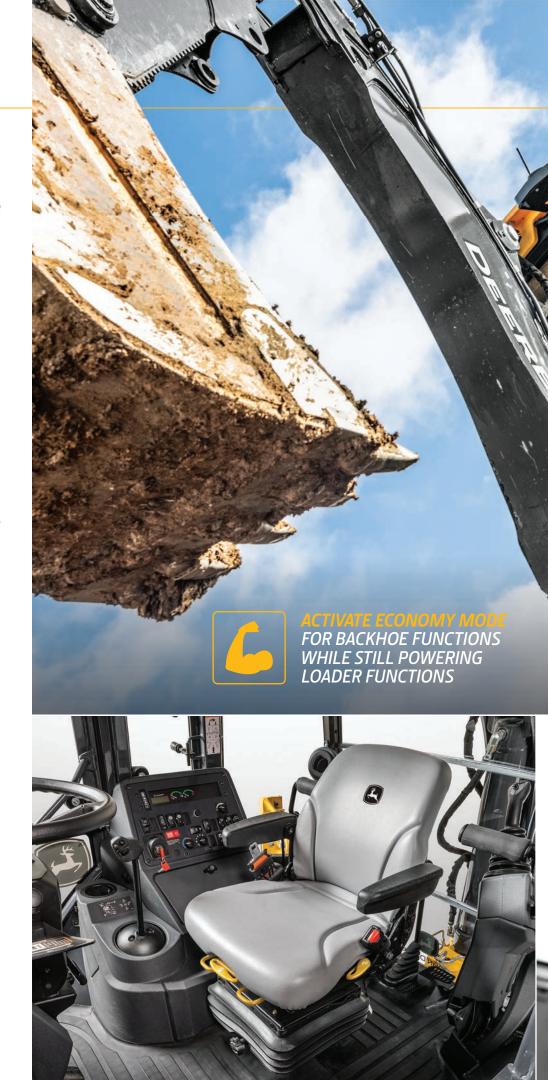

#### Save fuel with economy mode

Standard economy mode can be configured separately between loader and backhoe functions. Activate economy mode for backhoe functions while retaining full power for loader functions. This helps maximize fuel usage in lighter-work applications with minimal effect on machine performance.

## It all looks good from here

Spacious operator station is loaded with creature comforts including an efficient HVAC system, choice of adjustable mechanical or airsuspension seat, and optional premium radio with Bluetooth® and auxiliary input. Sightlines to the loader bucket corners over the sloped hood are clear.