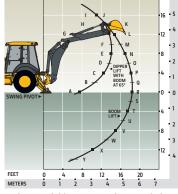

|                                             | DIO D TIED                                                                                                                          |                                   | ·                                                                   | <u> </u>                     |  |
|---------------------------------------------|-------------------------------------------------------------------------------------------------------------------------------------|-----------------------------------|---------------------------------------------------------------------|------------------------------|--|
| Engine Magnifications and Madel             | 310 P-TIER                                                                                                                          | U ( E) *b = =b = == = d           | Jaha Daasa DassarTaah™ / C                                          | I. Accorded and the second   |  |
| Manufacturer and Model                      | John Deere PowerTech™ EW                                                                                                            |                                   | John Deere PowerTech™ 4.5L turbocharged                             |                              |  |
| Non-Road Emission Standard                  | EPA Final Tier 4/EU Stage IV                                                                                                        | I                                 | EPA Tier 2/EU Stage II                                              |                              |  |
| Displacement                                | 4.5 L (276 cu. in.)                                                                                                                 |                                   | 4.5 L (276 cu. in.)                                                 |                              |  |
| Gross Peak Power                            | 76 kW (102 hp) at 1,600 rpm                                                                                                         |                                   | 64 kW (85 hp) at 2,010 rpm                                          |                              |  |
| Net Peak Power (ISO 9249)                   | 75 kW (100 hp) at 1,600 rpm                                                                                                         |                                   | 62 kW (84 hp) at 2,000 rpm                                          |                              |  |
| Net Peak Torque (ISO 9249)                  | 459 Nm (338 lbft.) at 1,500                                                                                                         | ) rpm                             | 347 Nm (256 lbft.) at 1,400 rpm                                     |                              |  |
| Net Torque Rise                             | 51%                                                                                                                                 |                                   | 30%                                                                 |                              |  |
| Lubrication                                 | Pressure system with spin-o                                                                                                         |                                   | Pressure system with spin-on filter and cooler                      |                              |  |
| Air Cleaner                                 | Dual-stage dry type with sat<br>valve                                                                                               | fety element and evacuator        | Dual-stage dry type with safety element and evacuator valve         |                              |  |
| Cooling                                     |                                                                                                                                     |                                   |                                                                     |                              |  |
| Fan Type                                    | Electronically controlled, value cooling fan standard                                                                               | riable-rate, suction-type         | Viscous variable-rate (temperature controlled) cooling fan standard |                              |  |
| Engine Coolant Rating                       | -40 deg. C (-40 deg. F)                                                                                                             |                                   | –40 deg. C (–40 deg. F)                                             |                              |  |
| Engine Oil Cooler                           | Oil to water                                                                                                                        |                                   | Oil to water                                                        |                              |  |
| Powertrain                                  |                                                                                                                                     |                                   |                                                                     |                              |  |
| Transmission                                | 4-speed, helical-cut gears, full PowerShift™ transmission with hydraulic reverser standard; electric clutch cuto<br>on loader lever |                                   | lard; electric clutch cutoff                                        |                              |  |
| Torque Converter                            |                                                                                                                                     | h 2.63:1 stall ratio, 280 mm (1   | 1.0 in.)                                                            |                              |  |
| PowerShift Standard Transmission            | 3                                                                                                                                   | ,                                 | •                                                                   |                              |  |
| Maximum Travel Speeds With Standard Engine, |                                                                                                                                     |                                   |                                                                     |                              |  |
| With 19.5L-24 Rear Tires                    | Forward                                                                                                                             | Reverse                           | Forward                                                             | Reverse                      |  |
| Gear 1                                      | 5.4 km/h (3.4 mph)                                                                                                                  | 6.8 km/h (4.2 mph)                | 5.4 km/h (3.4 mph)                                                  | 6.8 km/h (4.2 mph)           |  |
| Gear 2                                      | 9.9 km/h (6.2 mph)                                                                                                                  | 12.5 km/h (7.8 mph)               | 9.9 km/h (6.2 mph)                                                  | 12.5 km/h (7.8 mph)          |  |
| Gear 3                                      | 20.3 km/h (12.6 mph)                                                                                                                |                                   | 20.3 km/h (12.6 mph)                                                | - (7.5 mpm)                  |  |
| Gear 4                                      | 36.6 km/h (22.7 mph)                                                                                                                |                                   | 36.9 km/h (22.9 mph)                                                |                              |  |
| Axles                                       | 30.0 KIII/II (22./ IIIpII)                                                                                                          | _                                 | 30.3 KIII/II (22.3 IIIpii)                                          | _                            |  |
| Axle Oscillation, Stop to Stop, Front Axle  | 22 deg.                                                                                                                             |                                   | 22 deg.                                                             |                              |  |
|                                             | Front                                                                                                                               | Rear                              | Front                                                               | Rear                         |  |
| Axle Ratings                                |                                                                                                                                     |                                   |                                                                     |                              |  |
| SAE J43                                     | 5000 kg (11,000 lb.)                                                                                                                | 6000 kg (13,200 lb.)              | 5000 kg (11,000 lb.)                                                | 6000 kg (13,200 lb.)         |  |
| Dynamic                                     | 9000 kg (19,800 lb.)                                                                                                                | 10 000 kg (22,000 lb.)            | 9000 kg (19,800 lb.)                                                | 10 000 kg (22,000 lb.)       |  |
| Static                                      | 24 500 kg (54,000 lb.)                                                                                                              | 26 500 kg (58,400 lb.)            | 24 500 kg (54,000 lb.)                                              | 26 500 kg (58,400 lb.)       |  |
| Ultimate                                    | 41 500 kg (91,500 lb.)                                                                                                              | 41 500 kg (91,500 lb.)            | 41 500 kg (91,500 lb.)                                              | 41 500 kg (91,500 lb.)       |  |
| Differentials                               |                                                                                                                                     |                                   |                                                                     |                              |  |
| Mechanical-Front-Wheel-Drive (MFWD) Axle    |                                                                                                                                     | , limited-slip traction contro    |                                                                     |                              |  |
| Rear Axle                                   |                                                                                                                                     | engaged 100% mechanical lo        | ck                                                                  |                              |  |
| Steering (ISO 5010)                         | Hydrostatic power steering                                                                                                          | and emergency steering            |                                                                     |                              |  |
| Axle                                        | MFWD                                                                                                                                | Non-Powered Fro                   | nt                                                                  |                              |  |
| Curb-Turning Radius                         |                                                                                                                                     |                                   |                                                                     |                              |  |
| With Brakes                                 | 3.45 m (11 ft. 4 in.)                                                                                                               | 3.43 m (11 ft. 3 in.)             |                                                                     |                              |  |
| Without Brakes                              | 3.96 m (13 ft. 0 in.)                                                                                                               | 3.90 m (12 ft. 10 ir              | 1.)                                                                 |                              |  |
| Bucket-Clearance Circle                     |                                                                                                                                     |                                   |                                                                     |                              |  |
| With Brakes                                 | 9.86 m (32 ft. 4 in.)                                                                                                               | 9.80 m (32 ft. 2 in               | .)                                                                  |                              |  |
| Without Brakes                              | 10.61 m (34 ft. 10 in.)                                                                                                             | 10.48 m (34 ft. 5 i               |                                                                     |                              |  |
| Steering Wheel Turns (lock to lock)         | 2.7                                                                                                                                 | 3.2                               | ,                                                                   |                              |  |
| MFWD and Rear Axle                          |                                                                                                                                     | tary final drives distribute sh   | ock loads over 3 dears                                              |                              |  |
| Brakes (ISO 3450)                           | ricavy daty, outboard plane                                                                                                         | tary final arrives distribute sir | ock loads over 5 gears                                              |                              |  |
| Service                                     | Power assisted hydraulic wi                                                                                                         | et disc mounted inhoard sol       | f-adjusting and self-equalizing                                     | n                            |  |
| Parking                                     | -                                                                                                                                   |                                   | dependent of service brakes w                                       | _                            |  |
| Hydraulics                                  | Spring applied, hydraulcally                                                                                                        | reieaseu, wet, illulti-uist, illi | reheurieur or service makes M                                       | vian electric switch control |  |
| •                                           | Open center systems size -1-                                                                                                        | goar numn                         |                                                                     |                              |  |
| Main Pump                                   | Open-center system; single-                                                                                                         | -year pullip                      |                                                                     |                              |  |
| Pump Flow at 2,200 rpm                      | 10617 (20                                                                                                                           |                                   |                                                                     |                              |  |
| Backhoe                                     | 106 L/m (28 gpm)                                                                                                                    |                                   |                                                                     |                              |  |
| Loader                                      | 106 L/m (28 gpm)                                                                                                                    |                                   |                                                                     |                              |  |
| System Relief Pressure                      |                                                                                                                                     |                                   |                                                                     |                              |  |
| Backhoe                                     | 24 993 kPa (3,625 psi)                                                                                                              |                                   |                                                                     |                              |  |
| Loader                                      | 22 063 kPa (3,200 psi)                                                                                                              |                                   |                                                                     |                              |  |