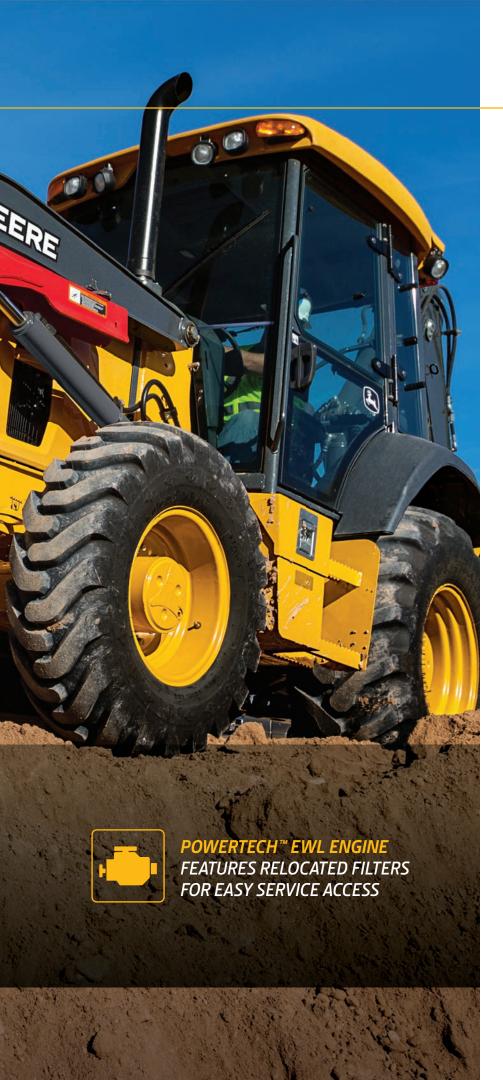

## Powerful engine technology

Rugged EPA Final Tier 4 (FT4)/EU Stage IV John Deere PowerTech EWL engine boosts power, torque, and reliability compared to previous models. Simple two-valve cylinderhead, wet-sleeve design with replaceable cylinder liners provides uniform cooling and aids in reducing oil breakdown and ring wear. Filters have been redesigned and relocated for easier servicing over earlier models.