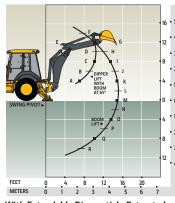

|                                             | DIO D TIED                                                                                                                          |                                   | ·                                                                   | <u> </u>                     |  |
|---------------------------------------------|-------------------------------------------------------------------------------------------------------------------------------------|-----------------------------------|---------------------------------------------------------------------|------------------------------|--|
| Engine Magnifications and Madel             | 310 P-TIER                                                                                                                          | U ( E) *b = =b = == = d           | Jaha Daasa DassarTaah™ / C                                          | I. Accorded and the second   |  |
| Manufacturer and Model                      | John Deere PowerTech™ EW                                                                                                            |                                   | John Deere PowerTech™ 4.5L turbocharged                             |                              |  |
| Non-Road Emission Standard                  | EPA Final Tier 4/EU Stage IV                                                                                                        | I                                 | EPA Tier 2/EU Stage II                                              |                              |  |
| Displacement                                | 4.5 L (276 cu. in.)                                                                                                                 |                                   | 4.5 L (276 cu. in.)                                                 |                              |  |
| Gross Peak Power                            | 76 kW (102 hp) at 1,600 rpm                                                                                                         |                                   | 64 kW (85 hp) at 2,010 rpm                                          |                              |  |
| Net Peak Power (ISO 9249)                   | 75 kW (100 hp) at 1,600 rpm                                                                                                         |                                   | 62 kW (84 hp) at 2,000 rpm                                          |                              |  |
| Net Peak Torque (ISO 9249)                  | 459 Nm (338 lbft.) at 1,500                                                                                                         | ) rpm                             | 347 Nm (256 lbft.) at 1,400 rpm                                     |                              |  |
| Net Torque Rise                             | 51%                                                                                                                                 |                                   | 30%                                                                 |                              |  |
| Lubrication                                 | Pressure system with spin-o                                                                                                         |                                   | Pressure system with spin-on filter and cooler                      |                              |  |
| Air Cleaner                                 | Dual-stage dry type with sat<br>valve                                                                                               | fety element and evacuator        | Dual-stage dry type with safety element and evacuator valve         |                              |  |
| Cooling                                     |                                                                                                                                     |                                   |                                                                     |                              |  |
| Fan Type                                    | Electronically controlled, value cooling fan standard                                                                               | riable-rate, suction-type         | Viscous variable-rate (temperature controlled) cooling fan standard |                              |  |
| Engine Coolant Rating                       | -40 deg. C (-40 deg. F)                                                                                                             |                                   | –40 deg. C (–40 deg. F)                                             |                              |  |
| Engine Oil Cooler                           | Oil to water                                                                                                                        |                                   | Oil to water                                                        |                              |  |
| Powertrain                                  |                                                                                                                                     |                                   |                                                                     |                              |  |
| Transmission                                | 4-speed, helical-cut gears, full PowerShift™ transmission with hydraulic reverser standard; electric clutch cuto<br>on loader lever |                                   | lard; electric clutch cutoff                                        |                              |  |
| Torque Converter                            |                                                                                                                                     | h 2.63:1 stall ratio, 280 mm (1   | 1.0 in.)                                                            |                              |  |
| PowerShift Standard Transmission            | 3                                                                                                                                   | ,                                 | •                                                                   |                              |  |
| Maximum Travel Speeds With Standard Engine, |                                                                                                                                     |                                   |                                                                     |                              |  |
| With 19.5L-24 Rear Tires                    | Forward                                                                                                                             | Reverse                           | Forward                                                             | Reverse                      |  |
| Gear 1                                      | 5.4 km/h (3.4 mph)                                                                                                                  | 6.8 km/h (4.2 mph)                | 5.4 km/h (3.4 mph)                                                  | 6.8 km/h (4.2 mph)           |  |
| Gear 2                                      | 9.9 km/h (6.2 mph)                                                                                                                  | 12.5 km/h (7.8 mph)               | 9.9 km/h (6.2 mph)                                                  | 12.5 km/h (7.8 mph)          |  |
| Gear 3                                      | 20.3 km/h (12.6 mph)                                                                                                                |                                   | 20.3 km/h (12.6 mph)                                                | - (7.5 mpm)                  |  |
| Gear 4                                      | 36.6 km/h (22.7 mph)                                                                                                                |                                   | 36.9 km/h (22.9 mph)                                                |                              |  |
| Axles                                       | 30.0 KIII/II (22./ IIIpII)                                                                                                          | _                                 | 30.3 KIII/II (22.3 IIIpii)                                          | _                            |  |
| Axle Oscillation, Stop to Stop, Front Axle  | 22 deg.                                                                                                                             |                                   | 22 deg.                                                             |                              |  |
|                                             | Front                                                                                                                               | Rear                              | Front                                                               | Rear                         |  |
| Axle Ratings                                |                                                                                                                                     |                                   |                                                                     |                              |  |
| SAE J43                                     | 5000 kg (11,000 lb.)                                                                                                                | 6000 kg (13,200 lb.)              | 5000 kg (11,000 lb.)                                                | 6000 kg (13,200 lb.)         |  |
| Dynamic                                     | 9000 kg (19,800 lb.)                                                                                                                | 10 000 kg (22,000 lb.)            | 9000 kg (19,800 lb.)                                                | 10 000 kg (22,000 lb.)       |  |
| Static                                      | 24 500 kg (54,000 lb.)                                                                                                              | 26 500 kg (58,400 lb.)            | 24 500 kg (54,000 lb.)                                              | 26 500 kg (58,400 lb.)       |  |
| Ultimate                                    | 41 500 kg (91,500 lb.)                                                                                                              | 41 500 kg (91,500 lb.)            | 41 500 kg (91,500 lb.)                                              | 41 500 kg (91,500 lb.)       |  |
| Differentials                               |                                                                                                                                     |                                   |                                                                     |                              |  |
| Mechanical-Front-Wheel-Drive (MFWD) Axle    |                                                                                                                                     | , limited-slip traction contro    |                                                                     |                              |  |
| Rear Axle                                   |                                                                                                                                     | engaged 100% mechanical lo        | ck                                                                  |                              |  |
| Steering (ISO 5010)                         | Hydrostatic power steering                                                                                                          | and emergency steering            |                                                                     |                              |  |
| Axle                                        | MFWD                                                                                                                                | Non-Powered Fro                   | nt                                                                  |                              |  |
| Curb-Turning Radius                         |                                                                                                                                     |                                   |                                                                     |                              |  |
| With Brakes                                 | 3.45 m (11 ft. 4 in.)                                                                                                               | 3.43 m (11 ft. 3 in.)             |                                                                     |                              |  |
| Without Brakes                              | 3.96 m (13 ft. 0 in.)                                                                                                               | 3.90 m (12 ft. 10 ir              | 1.)                                                                 |                              |  |
| Bucket-Clearance Circle                     |                                                                                                                                     |                                   |                                                                     |                              |  |
| With Brakes                                 | 9.86 m (32 ft. 4 in.)                                                                                                               | 9.80 m (32 ft. 2 in               | .)                                                                  |                              |  |
| Without Brakes                              | 10.61 m (34 ft. 10 in.)                                                                                                             | 10.48 m (34 ft. 5 i               |                                                                     |                              |  |
| Steering Wheel Turns (lock to lock)         | 2.7                                                                                                                                 | 3.2                               | ,                                                                   |                              |  |
| MFWD and Rear Axle                          |                                                                                                                                     | tary final drives distribute sh   | ock loads over 3 dears                                              |                              |  |
| Brakes (ISO 3450)                           | ricavy daty, outboard plane                                                                                                         | tary final arrives distribute sir | ock loads over 5 gears                                              |                              |  |
| Service                                     | Power assisted hydraulic wi                                                                                                         | et disc mounted inhoard sol       | f-adjusting and self-equalizing                                     | n                            |  |
| Parking                                     | -                                                                                                                                   |                                   | dependent of service brakes w                                       | _                            |  |
| Hydraulics                                  | Spring applied, hydraulcally                                                                                                        | reieaseu, wet, illulti-uist, illi | reheurieur or service makes M                                       | vian electric switch control |  |
| •                                           | Open center systems size -1-                                                                                                        | goar numn                         |                                                                     |                              |  |
| Main Pump                                   | Open-center system; single-                                                                                                         | -year pullip                      |                                                                     |                              |  |
| Pump Flow at 2,200 rpm                      | 10617 (20                                                                                                                           |                                   |                                                                     |                              |  |
| Backhoe                                     | 106 L/m (28 gpm)                                                                                                                    |                                   |                                                                     |                              |  |
| Loader                                      | 106 L/m (28 gpm)                                                                                                                    |                                   |                                                                     |                              |  |
| System Relief Pressure                      |                                                                                                                                     |                                   |                                                                     |                              |  |
| Backhoe                                     | 24 993 kPa (3,625 psi)                                                                                                              |                                   |                                                                     |                              |  |
| Loader                                      | 22 063 kPa (3,200 psi)                                                                                                              |                                   |                                                                     |                              |  |